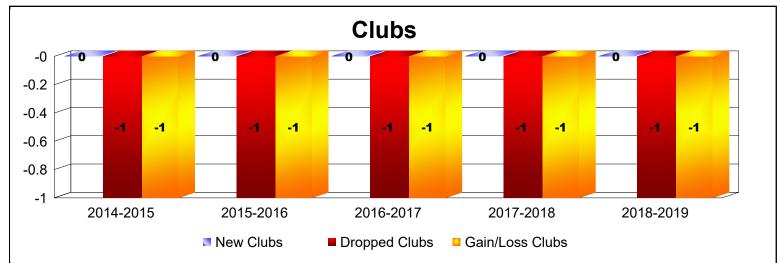

## **District 49 B ALASKA**

## As of June 2019 Cumulative

| Year      | New<br>Clubs | Dropped<br>Clubs | Gain/<br>Loss<br>Clubs | New<br>Members | Charter<br>Members | Reinstate<br>Members | Transfer<br>Members | Total<br>Member<br>Added | Total<br>Members<br>Dropped | Gain/<br>Loss<br>Members |
|-----------|--------------|------------------|------------------------|----------------|--------------------|----------------------|---------------------|--------------------------|-----------------------------|--------------------------|
| 2014-2015 | 0            | -1               | -1                     | 125            | 4                  | 2                    | 8                   | 139                      | -139                        | 0                        |
| 2015-2016 | 0            | -1               | -1                     | 117            | 2                  | 3                    | 5                   | 127                      | -158                        | -31                      |
| 2016-2017 | 0            | -1               | -1                     | 105            | 1                  | 1                    | 2                   | 109                      | -148                        | -39                      |
| 2017-2018 | 0            | -1               | -1                     | 162            | 0                  | 4                    | 2                   | 168                      | -199                        | -31                      |
| 2018-2019 | 0            | -1               | -1                     | 107            | 0                  | 2                    | 2                   | 111                      | -140                        | -29                      |
| Average   | 0            | -1               | -1                     | 123            | 1                  | 2                    | 4                   | 131                      | -157                        | -26                      |