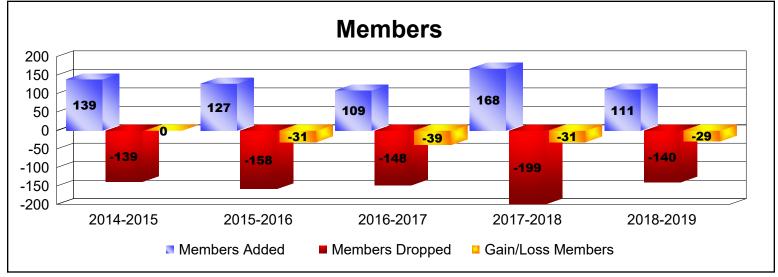

## **District 49 B ALASKA**

## As of June 2019 Cumulative

| Year      | New<br>Clubs | Dropped<br>Clubs | Gain/<br>Loss<br>Clubs | New<br>Members | Charter<br>Members | Reinstate<br>Members | Transfer<br>Members | Total<br>Member<br>Added | Total<br>Members<br>Dropped | Gain/<br>Loss<br>Members |
|-----------|--------------|------------------|------------------------|----------------|--------------------|----------------------|---------------------|--------------------------|-----------------------------|--------------------------|
| 2014-2015 | 0            | -1               | -1                     | 125            | 4                  | 2                    | 8                   | 139                      | -139                        | 0                        |
| 2015-2016 | 0            | -1               | -1                     | 117            | 2                  | 3                    | 5                   | 127                      | -158                        | -31                      |
| 2016-2017 | 0            | -1               | -1                     | 105            | 1                  | 1                    | 2                   | 109                      | -148                        | -39                      |
| 2017-2018 | 0            | -1               | -1                     | 162            | 0                  | 4                    | 2                   | 168                      | -199                        | -31                      |
| 2018-2019 | 0            | -1               | -1                     | 107            | 0                  | 2                    | 2                   | 111                      | -140                        | -29                      |
| Average   | 0            | -1               | -1                     | 123            | 1                  | 2                    | 4                   | 131                      | -157                        | -26                      |