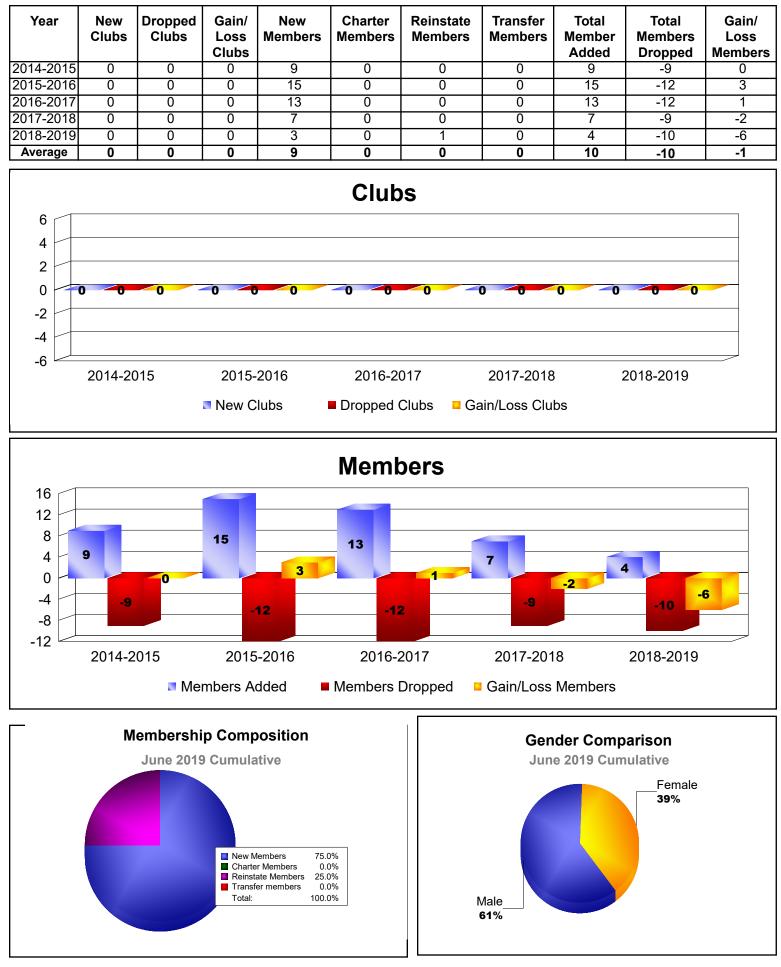

| -39                      |
| 2017-2018 | 0            | -1               | -1                     | 162            | 0                  | 4                    | 2                   | 168                      | -199                        | -31                      |
| 2018-2019 | 0            | -1               | -1                     | 107            | 0                  | 2                    | 2                   | 111                      | -140                        | -29                      |
| Average   | 0            | -1               | -1                     | 123            | 1                  | 2                    | 4                   | 131                      | -157                        | -26                      |









## **District 49 B YUKON TERRITORY**



## **District 49 B BRITISH COLUMBIA**