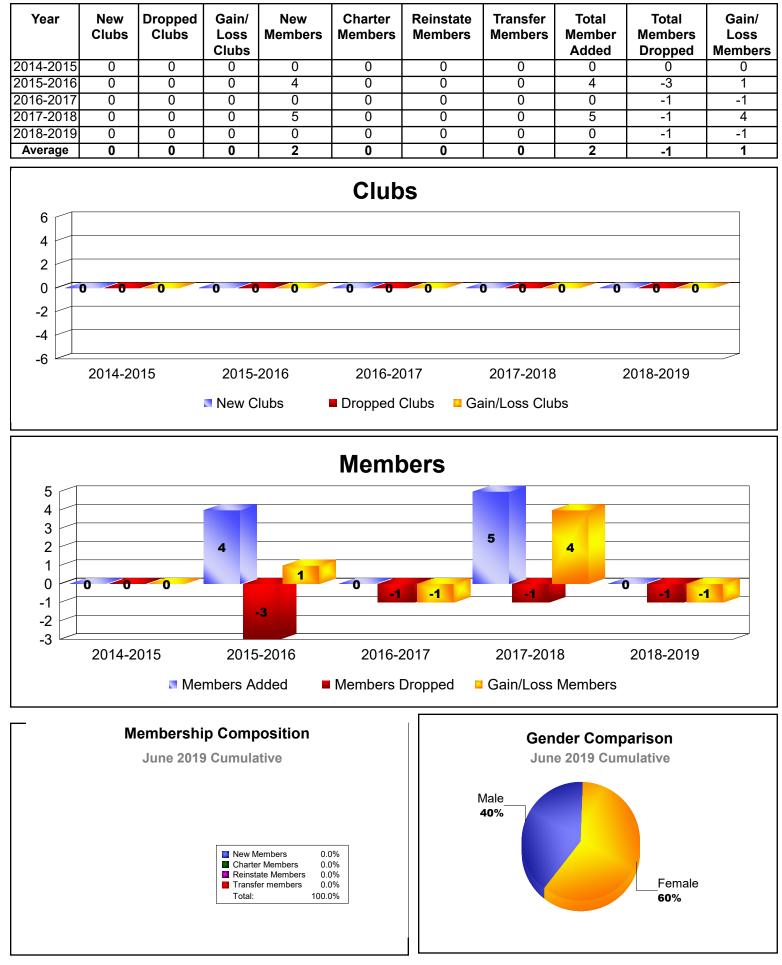

018 | 0            | -1               | -1                     | 162            | 0                  | 4                    | 2                   | 168                      | -199                        | -31                      |
| 2018-2019 | 0            | -1               | -1                     | 107            | 0                  | 2                    | 2                   | 111                      | -140                        | -29                      |
| Average   | 0            | -1               | -1                     | 123            | 1                  | 2                    | 4                   | 131                      | -157                        | -26                      |









## **District 49 B YUKON TERRITORY**



## **District 49 B BRITISH COLUMBIA**